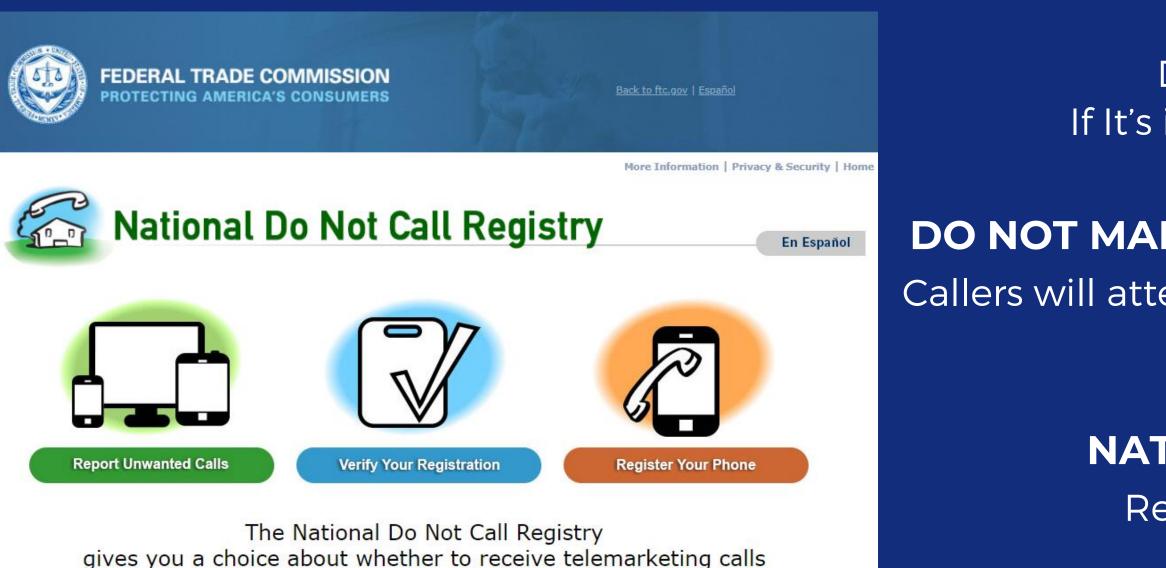

### NATIONAL DO NOT CALL REGISTRY

Registering your phone number is free Federal Trade Commission Website: donotcall.gov

Gurnee Police Department