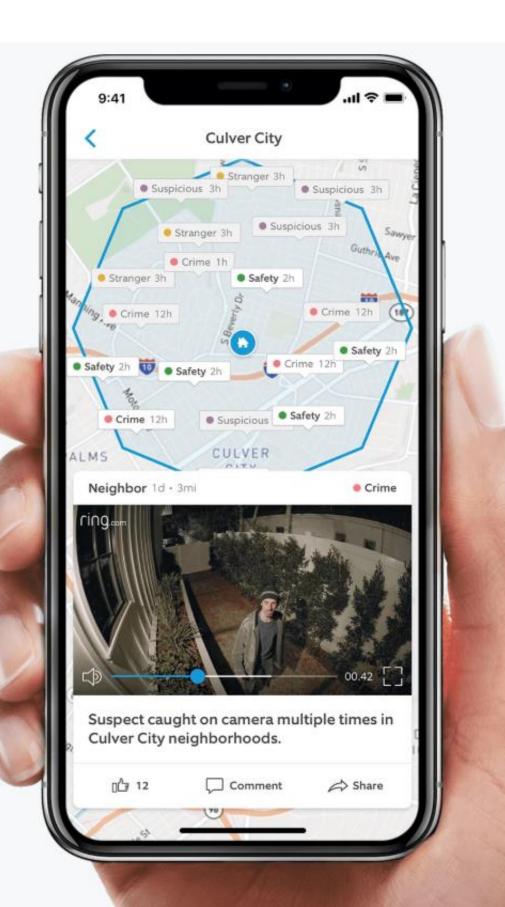

# **CRIME PREVENTION EVOLVES** WITH TECHNOLOGY

- Free for all users
- Do NOT need to own a Ring device

# **Neighbors** App by Ring

Communication app for crime and safety only

• Sends you alerts based on a radius around your home Share alerts, photos and videos with neighbors • Gurnee Police can send notifications about recent crime Gurnee Police CANNOT watch "live-stream" videos You can share videos with Gurnee Police for investigation