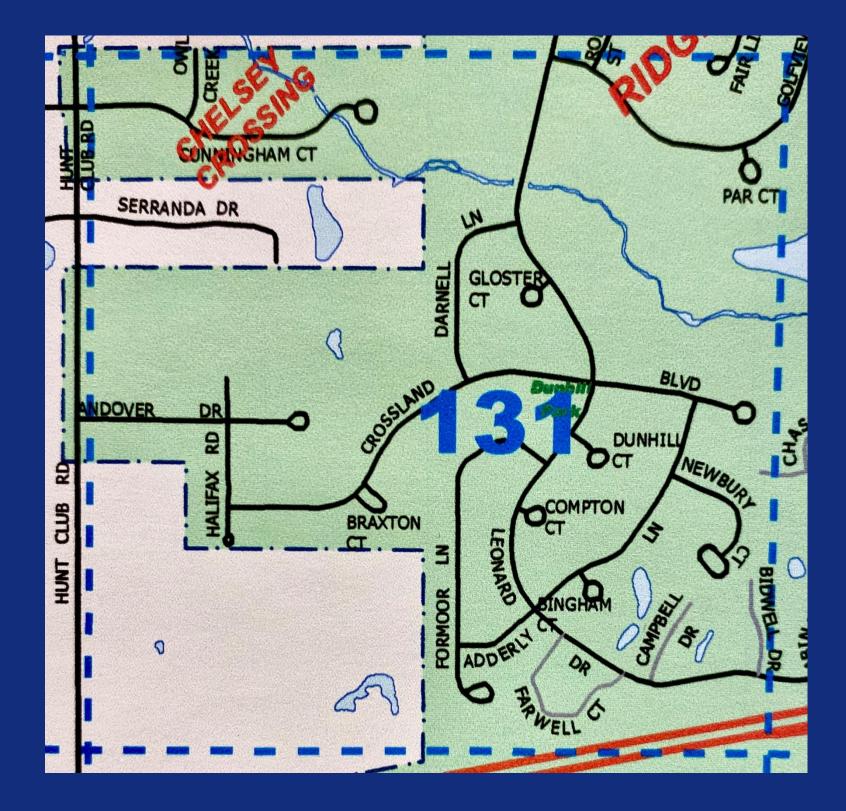

# **Heather Ridge Neighborhood Watch Meeting**

# Heather Ridge

| Heather Ridge                   | 2015      | <b>2016</b> | <b>2017</b> | <b>2018</b> | 2019      | Total | Average |
|---------------------------------|-----------|-------------|-------------|-------------|-----------|-------|---------|
| Calls for Service               | 700       | 655         | 623         | 661         | 856       | 3,495 | 699     |
| Auto Burglary                   | 0         | 1           | 3           | 6           | 0         | 10    | 2       |
| Criminal Damage                 | 3         | 1           | 10          | 3           | 0         | 17    | 3       |
| Criminal Defacement             | 1         | 0           | 0           | 0           | 0         | 1     | 0       |
| Disorderly Conduct              | 1         | 3           | 3           | 2           | 3         | 12    | 2       |
| <b>Domestic Battery/Dispute</b> | 25        | 19          | 18          | 7           | 9         | 78    | 16      |
| Fireworks                       | 0         | 2           | 0           | 0           | 0         | 2     | 0       |
| Mischievous Conduct             | 1         | 1           | 0           | 0           | 2         | 4     | 1       |
| Reckless Driving                | 6         | 7           | 5           | 3           | 6         | 27    | 5       |
| Residential Burglary            | 0         | 1           | 2           | 0           | 1         | 4     | 1       |
| Suspicious calls                | 28        | 23          | 24          | 32          | 32        | 139   | 28      |
| Traffic Crashes                 | 34        | 44          | 43          | 53          | 35        | 209   | 42      |
| Traffic Stops/Surveys           | 136       | 127         | 92          | 168         | 332       | 855   | 171     |
| Theft                           | 4         | 3           | 3           | 0           | 1         | 11    | 2       |
| # of IUCR Crimes                | 45        | 38          | 39          | 31          | 29        | 182   | 37      |
| IUCR %                          | 6%        | 6%          | 6%          | 5%          | 3%        |       | 6%      |
| Village-wide                    |           |             |             |             |           |       |         |
| Village-wide calls              | 71,800    | 67,219      | 63,701      | 71,241      | 73,880    |       | 69,568  |
| Village-wide IUCR               | 3,531     | 3,391       | 3,175       | 2,914       | 2,718     |       | 3,146   |
| Village-wide                    | <b>5%</b> | <b>5%</b>   | <b>5%</b>   | 4%          | <b>5%</b> |       |         |

### Heather Ridge Crimes Reported to FBI

| Case Number | Date       | Location                 | Crime D |
|-------------|------------|--------------------------|---------|
| 190017190   | 3/2/2019   | 58XX REGENCY CT          | BATTER  |
| 190051589   | 6/22/2019  | 9XX BIDWELL DR           | BURGL   |
| 190056446   | 7/6/2019   | 6XX DIXON CT             | CREDIT  |
| 190102018   | 12/5/2019  | 6XX WHITNEY CT           | DECEP   |
| 190053633   | 6/28/2019  | 59XX HEATHER RIDGE DR    | DISORD  |
| 190066668   | 8/5/2019   | ROUTE 21 / ROUTE 120     | DUI ALC |
| 190002685   | 1/10/2019  | 57XX REGENCY CT          | FRAUD   |
| 190008900   | 2/1/2019   | 6XX WHITNEY CT           | FRAUD   |
| 190039049   | 5/15/2019  | 7XX SHEPARD CT           | HARAS   |
| 190089748   | 10/20/2019 | 6XX DUNHAM RD            | HARAS   |
| 190101842   | 12/4/2019  | 7XX SHEPARD CT           | HARRA   |
| 190034051   | 4/29/2019  | ROUTE 120 / S ROUTE 21   | IN STAT |
| 190042886   | 5/27/2019  | 6XX WHITE CT             | JUVENI  |
| 190022161   | 3/19/2019  | ROUTE 120 / S ROUTE 21   | JUVENI  |
| 190030259   | 4/15/2019  | ROUTE 21 / ROUTE 120     | NO DRI  |
| 190032168   | 4/22/2019  | GAGES LAKE RD / COLBY RD | NO DRI  |
| 190064341   | 7/29/2019  | 6XX BETH CT              | POSSE   |

| Description                        |
|------------------------------------|
| RY                                 |
| .ARY                               |
| T CARD FRAUD                       |
| PTIVE PRACTICE                     |
| DERLY CONDUCT                      |
| COHOL                              |
|                                    |
|                                    |
| S BY PHONE                         |
| S BY PHONE                         |
| SSMENT BY ELECTRONIC COMMUNICATION |
| TE WARRANT                         |
| ILE CASE                           |
| ILE CASE                           |
| IVERS LICENSE                      |
| IVERS LICENSE                      |
| ESSION OF DRUG EQUIPMENT           |
|                                    |

### Heather Ridge Crimes Reported to FBI

| <b>Case Number</b> | Date      | Location               | Crime Description       |
|--------------------|-----------|------------------------|-------------------------|
| 190010258          | 2/6/2019  | 6XX BETH CT            | RESIDENTIAL BURGLARY    |
| 190020163          | 3/12/2019 | 57XX REGENCY CT        | RESIDENTIAL BURGLARY    |
| 190003113          | 1/12/2019 | ROUTE 120 / S ROUTE 21 | SUSPEND, REVOKE LICENSE |
| 190017259          | 3/2/2019  | ROUTE 120 / S ROUTE 21 | SUSPEND, REVOKE LICENSE |
| 190027354          | 4/6/2019  | ROUTE 21 / ROUTE 120   | SUSPEND, REVOKE LICENSE |
| 190051504          | 6/22/2019 | ROUTE 120 / S ROUTE 21 | SUSPEND, REVOKE LICENSE |
| 190061256          | 7/20/2019 | ROUTE 120 / S ROUTE 21 | SUSPEND, REVOKE LICENSE |
| 190065225          | 7/31/2019 | ROUTE 21 / ROUTE 120   | SUSPEND, REVOKE LICENSE |
| 190066894          | 8/5/2019  | ROUTE 120 / S ROUTE 21 | SUSPEND, REVOKE LICENSE |
| 190068302          | 8/10/2019 | ROUTE 21 / ROUTE 120   | SUSPEND, REVOKE LICENSE |
| 190095218          | 11/9/2019 | ROUTE 120 / S ROUTE 21 | SUSPEND, REVOKE LICENSE |
| 190019406          | 3/9/2019  | 9XX VOSE DR            | THEFT UNDER \$500       |

# Heather Ridge

| Heather/Fairway Ridge    | 2015   | 2016   | 2017      | 2018   | 2019   | Total | Average |
|--------------------------|--------|--------|-----------|--------|--------|-------|---------|
| Calls for Service        | 153    | 253    | 304       | 284    | 350    | 1,344 | 269     |
| Auto Burglary            | 0      | 1      | 0         | 1      | 1      | 3     | 1       |
| Criminal Damage          | 2      | 0      | 3         | 0      | 0      | 5     | 1       |
| Criminal Defacement      | 1      | 0      | 0         | 0      | 0      | 1     | 0       |
| Disorderly Conduct       | 0      | 0      | 1         | 0      | 0      | 1     | 0       |
| Domestic Battery/Dispute | 5      | 5      | 7         | 4      | 20     | 41    | 8       |
| Fireworks                | 1      | 2      | 0         | 0      | 0      | 3     | 1       |
| Mischievous Conduct      | 3      | 1      | 1         | 0      | 0      | 5     | 1       |
| Reckless Driving         | 0      | 1      | 0         | 0      | 0      | 1     | 0       |
| Residential Burglary     | 0      | 0      | 1         | 0      | 0      | 1     | 0       |
| Suspicious calls         | 16     | 9      | 29        | 20     | 18     | 92    | 18      |
| Traffic Crashes          | 9      | 0      | 5         | 0      | 0      | 14    | 3       |
| Traffic Stops/Surveys    | 6      | 29     | 23        | 12     | 6      | 76    | 15      |
| Theft                    | 0      | 3      | 2         | 2      | 5      | 12    | 2       |
| # of IUCR Crimes         | 16     | 12     | 14        | 16     | 13     | 71    | 14      |
| IUCR %                   | 10%    | 5%     | 5%        | 6%     | 4%     |       | 6%      |
| Village-wide             |        |        |           |        |        |       |         |
| Village-wide calls       | 71,800 | 67,219 | 63,701    | 71,241 | 73,880 |       | 69,568  |
| Village-wide IUCR        | 3,531  | 3,391  | 3,175     | 2,914  | 2,718  |       | 3,146   |
| Village-wide             | 5%     | 5%     | <b>5%</b> | 4%     | 4%     |       |         |

### Heather Ridge Crimes Reported to FBI

| <b>Case Number</b> | Date       | Location           | Crime Descri       |
|--------------------|------------|--------------------|--------------------|
| 190003098          | 1/11/2019  | 63XX BRAXTON CT    | HARASSMEN          |
| 190025753          | 3/31/2019  | 63XX BRAXTON CT    | JUVENILE CA        |
| 190040623          | 5/20/2019  | 9XX CAMPBELL DR    | BATTERY            |
| 190050023          | 6/18/2019  | 63XX BRAXTON CT    | <b>IDENTITY TH</b> |
| 190054337          | 6/30/2019  | 63XX BRAXTON CT    | THEFT OVER         |
| 190072785          | 8/23/2019  | 7XX GLOSTER CT     | HARASSMEN          |
| 190073949          | 8/27/2019  | 63XX CUNNINGHAM CT | <b>IDENTITY TH</b> |
| 190074281          | 8/28/2019  | 7XX GLOSTER CT     | HARASSMEN          |
| 190078012          | 9/9/2019   | 7XX GLOSTER CT     | <b>VIOLATION C</b> |
| 190078183          | 9/10/2019  | 7XX GLOSTER CT     | <b>VIOLATION C</b> |
| 190079072          | 9/13/2019  | 63XX BRAXTON CT    | FRAUD              |
| 190082242          | 9/24/2019  | 7XX DARNELL LN     | <b>BURGLARY F</b>  |
| 190105591          | 12/19/2019 | 64XX CUNNINGHAM CT | FORGERY            |

### **Tiption** NT BY PHONE ASE

- HEFT
- R \$500
- NT BY ELECTRONIC COMMUNICATION HEFT
- NT BY ELECTRONIC COMMUNICATION ORDER PROTECTION ORDER PROTECTION
- FROM MOTOR VEHICLE