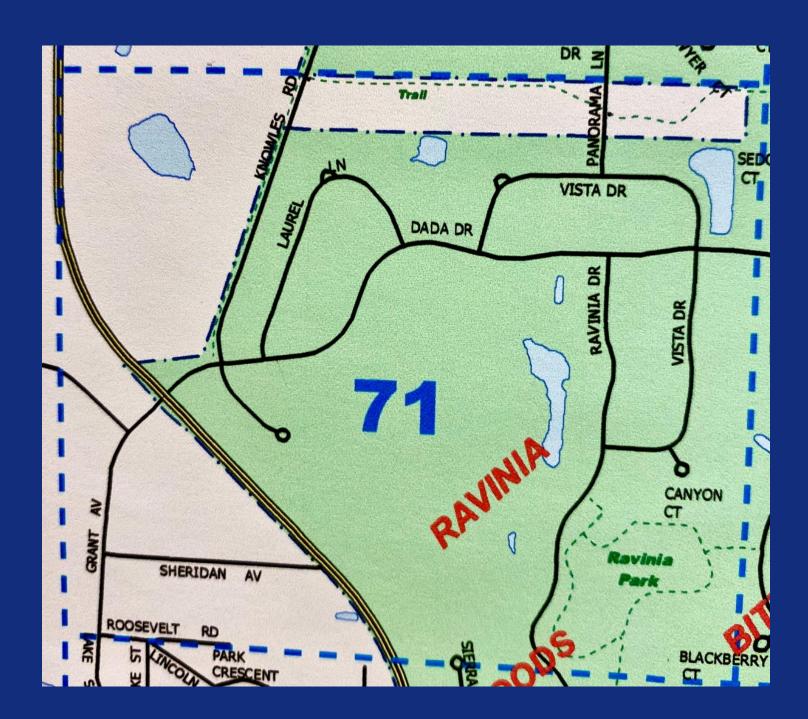

# Ravinia

| Ravinia                  | 2015   | 2016   | 2017   | 2018   | 2019   | Totals | Average |
|--------------------------|--------|--------|--------|--------|--------|--------|---------|
| Calls for Service        | 254    | 203    | 265    | 217    | 296    | 1,235  | 247     |
| Auto/Vehicle Burglary    | 0      | 0      | 1      | 0      | 0      | 1      | 0       |
| Criminal Damage          | 3      | 1      | 2      | 2      | 1      | 9      | 2       |
| Criminal Defacement      | 0      | 0      | 0      | 0      | 0      | 0      | 0       |
| Domestic Battery/Dispute | 4      | 1      | 1      | 4      | 2      | 12     | 2       |
| Fireworks Complaints     | 3      | 5      | 0      | 0      | 1      | 9      | 2       |
| Misch. Conduct           | 2      | 3      | 1      | 0      | 0      | 6      | 1       |
| Reckless Driving         | 3      | 0      | 0      | 0      | 1      | 4      | 1       |
| Residential Burglary     | 1      | 0      | 0      | 2      | 1      | 4      | 1       |
| Suspicious Persons/Autos | 16     | 11     | 23     | 18     | 18     | 86     | 17      |
| Theft                    | 1      | 5      | 3      | 0      | 4      | 13     | 3       |
| Traffic Crashes          | 15     | 8      | 11     | 17     | 14     | 65     | 13      |
| Traffic Related          | 62     | 35     | 28     | 28     | 32     | 185    | 37      |
| IUCR cases               | 8      | 12     | 12     | 10     | 12     | 54     | 11      |
| Beat 71 IUCR %           | 3%     | 6%     | 5%     | 5%     | 4%     |        | 5%      |
| Village-wide             |        |        |        |        |        |        |         |
| Village-wide calls       | 71,800 | 67,219 | 63,701 | 71,241 | 73,880 |        | 69,568  |
| Village-wide IUCR        | 3,531  | 3,391  | 3,175  | 2,914  | 2,718  |        | 3,146   |
| Village-wide             | 5%     | 5%     | 5%     | 4%     | 5%     |        | 5%      |

#### Ravinia Crimes Reported to FBI

| Case Number | Date       | Location         | Crime Description     |
|-------------|------------|------------------|-----------------------|
| 190010017   | 2/5/2019   | 11XX VINEYARD DR | THEFT OVER \$500      |
| 190011835   | 2/11/2019  | 11XX LAUREL LN   | BATTERY               |
| 190016167   | 2/26/2019  | 76XX CANYON CT   | RESIDENTIAL BURGLARY  |
| 190027733   | 4/7/2019   | 10XX VISTA DR    | JUVENILE CASE         |
| 190032170   | 4/22/2019  | 10XX VISTA DR    | JUVENILE CASE         |
| 190046205   | 6/6/2019   | 9XX RAVINIA DR   | THEFT \$500 AND UNDER |
| 190052222   | 6/24/2019  | 12XX VISTA DR    | FRAUD                 |
| 190059935   | 7/16/2019  | 11XX VISTA DR    | CREDIT CARD FRAUD     |
| 190069109   | 8/12/2019  | 11XX RAVINIA DR  | FRAUD                 |
| 190071161   | 8/18/2019  | 11XX VISTA DR    | THEFT \$500 AND UNDER |
| 190084910   | 10/4/2019  | 12XX VISTA DR    | THEFT \$500 AND UNDER |
| 190105120   | 12/17/2019 | 10XX RAVINIA DR  | FRAUD                 |