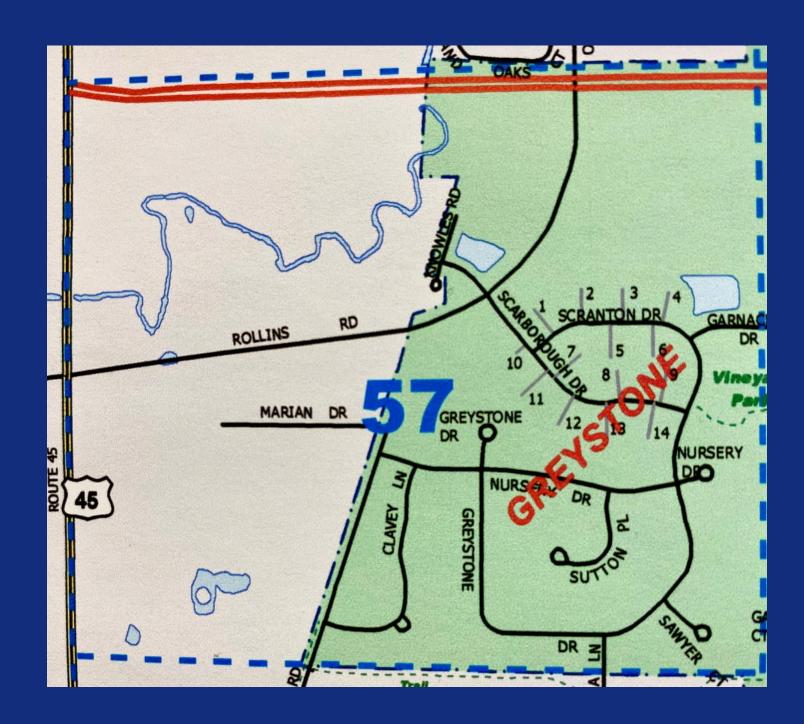

# Greystone

| <b>Greystone Area</b>    | 2015   | 2016   | 2017   | 2018   | 2019   | Totals | Average |
|--------------------------|--------|--------|--------|--------|--------|--------|---------|
| Calls for Service        | 420    | 432    | 366    | 367    | 384    | 1,969  | 394     |
| Auto/Vehicle Burglary    | 2      | 0      | 1      | 5      | 0      | 8      | 2       |
| Criminal Damage          | 1      | 0      | 1      | 0      | 1      | 3      | 1       |
| Criminal Defacement      | 1      | 1      | 0      | 0      | 0      | 2      | 0       |
| Domestic Battery/Dispute | 5      | 4      | 6      | 11     | 8      | 34     | 7       |
| Fireworks Complaints     | 2      | 1      | 1      | 2      | 3      | 9      | 2       |
| Misch. Conduct           | 4      | 0      | 0      | 2      | 1      | 7      | 1       |
| Reckless Driving         | 3      | 5      | 5      | 3      | 6      | 22     | 4       |
| Residential Burglary     | 0      | 0      | 0      | 3      | 0      | 3      | 1       |
| Suspicious Persons/Autos | 19     | 16     | 22     | 13     | 15     | 85     | 17      |
| Theft                    | 1      | 2      | 3      | 4      | 2      | 12     | 2       |
| Traffic Crashes          | 66     | 46     | 61     | 48     | 52     | 273    | 55      |
| Traffic Related          | 47     | 39     | 32     | 32     | 77     | 227    | 45      |
| IUCR cases               | 18     | 21     | 18     | 22     | 11     | 90     | 18      |
| Beat 57 IUCR %           | 4%     | 5%     | 5%     | 6%     | 3%     |        | 6%      |
| Village-wide             |        |        |        |        |        |        |         |
| Village-wide calls       | 71,800 | 67,219 | 63,701 | 71,241 | 73,880 |        | 69,568  |
| Village-wide IUCR        | 3,531  | 3,391  | 3,175  | 2,914  | 2,718  |        | 3,146   |
| Village-wide             | 5%     | 5%     | 5%     | 4%     | 5%     |        | 5%      |

#### Greystone Crimes Reported to FBI

| Case Number | Date       | Location                 | Crime Description                       |
|-------------|------------|--------------------------|-----------------------------------------|
| 190020070   | 3/11/2019  | 14XX GREYSTONE DR        | CRIM DMG TO PROPERTY                    |
| 190031791   | 4/21/2019  | 15XX SAPPHIRE CT         | JUVENILE CASE                           |
| 190033357   | 4/26/2019  | 15XX GREYSTONE DR        | HARRASSMENT BY ELECTRONIC COMMUNICATION |
| 190042367   | 6/4/2019   | 15XX GREYSTONE DR        | JUVENILE CASE                           |
| 190052216   | 6/24/2019  | 14XX SASHAY CT           | THEFT OVER \$500                        |
| 190054822   | 7/2/2019   | 14XX CLAVEY LN           | IDENTITY THEFT                          |
| 190056100   | 7/5/2019   | 15XX GREYSTONE DR        | FRAUD                                   |
| 190088473   | 10/16/2019 | 15XX SAUGANASH CT        | FRAUD                                   |
| 190094644   | 11/6/2019  | 15XX SAUGANASH CT        | JUVENILE CASE                           |
| 190102481   | 12/7/2019  | 13XX CLAVEY LN           | IDENTITY THEFT                          |
| 190105770   | 12/19/2019 | NURSERY DR / SCRANTON DR | THEFT \$500 AND UNDER                   |