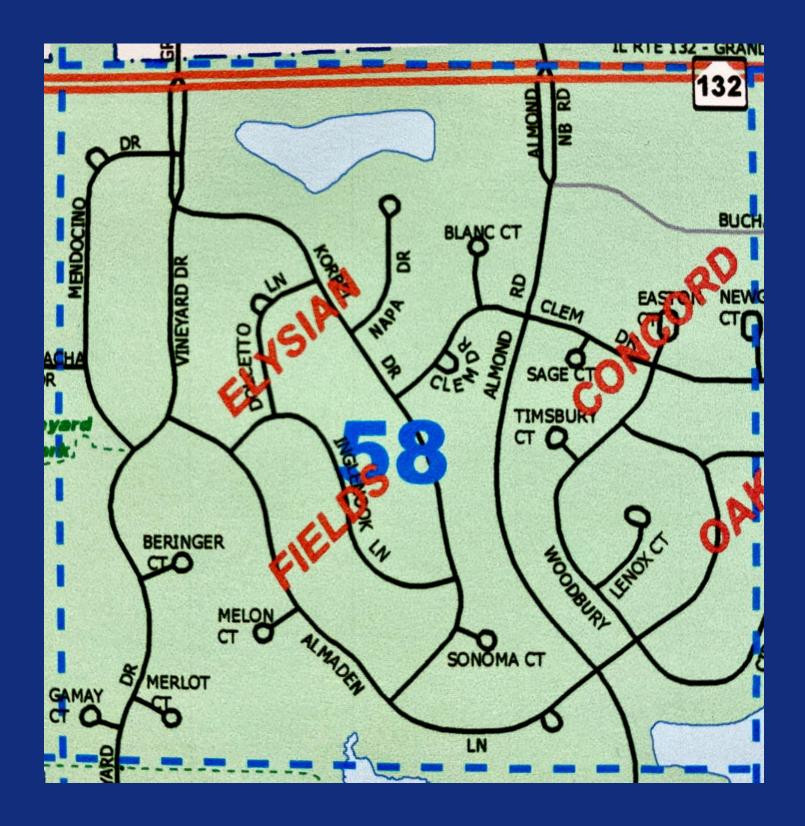

# Elysian Fields

| Elysian Fields           | 2015   | 2016   | 2017   | 2018   | 2019   | Totals  | Average |
|--------------------------|--------|--------|--------|--------|--------|---------|---------|
| Calls for Service        | 845    | 944    | 1,020  | 849    | 673    | 4,331   | 866     |
| Auto/Vehicle Burglary    | 1      | 5      | 6      | 6      | 0      | 18      | 4       |
| Criminal Damage          | 4      | 3      | 4      | 3      | 3      | 17      | 3       |
| Criminal Defacement      | 1      | 1      | 0      | 0      | 0      | 2       | 0       |
| Domestic Battery/Dispute | 6      | 8      | 8      | 6      | 3      | 31      | 6       |
| Fireworks Complaints     | 3      | 0      | 4      | 4      | 0      | 11      | 2       |
| Misch. Conduct           | 4      | 5      | 13     | 6      | 6      | 34      | 7       |
| Reckless Driving         | 2      | 2      | 4      | 3      | 2      | 13      | 3       |
| Residential Burglary     | 1      | 0      | 5      | 2      | 0      | 8       | 2       |
| Suspicious Persons/Autos | 44     | 50     | 62     | 48     | 40     | 244     | 49      |
| Theft                    | 4      | 6      | 5      | 1      | 3      | 19      | 4       |
| Traffic Crashes          | 49     | 51     | 38     | 41     | 36     | 215     | 43      |
| Traffic Related          | 77     | 92     | 82     | 52     | 68     | 371     | 74      |
| IUCR cases               | 37     | 31     | 49     | 31     | 21     | 169     | 34      |
| Beat 58 IUCR %           | 4%     | 3%     | 5%     | 4%     | 3%     |         | 4%      |
| Village-wide             |        |        |        |        |        |         |         |
| Village-wide calls       | 71,800 | 67,219 | 63,701 | 71,241 | 73,880 | 347,841 | 69,568  |
| Village-wide IUCR        | 3,531  | 3,391  | 3,175  | 2,914  | 2,718  | 15,729  | 3,146   |
| Village-wide             | 5%     | 5%     | 5%     | 4%     | 5%     |         | 5%      |

#### Elysian Fields Crimes Reported to FBI

| <b>Case Number</b> | Date      | Location          | Crime Description       |
|--------------------|-----------|-------------------|-------------------------|
| 190000676          | 1/3/2019  | 75XX ROUTE 132    | DISORDERLY CONDUCT      |
| 190014605          | 2/21/2019 | 72XX ROUTE 132    | CRIM DMG TO PROPERTY    |
| 190014989          | 2/22/2019 | 76XX MENDOCINO DR | JUVENILE CASE           |
| 190020788          | 3/14/2019 | 72XX ROUTE 132    | DECEPTIVE PRACTICE      |
| 190034092          | 4/29/2019 | 75XX ROUTE 132    | FRAUD                   |
| 190041114          | 5/22/2019 | 72XX ROUTE 132    | FRAUD                   |
| 190043767          | 5/30/2019 | 17XX NAPA DR      | DISORDERLY CONDUCT      |
| 190050622          | 6/19/2019 | 15XX ALMADEN LN   | FRAUD                   |
| 190054481          | 7/1/2019  | 72XX ROUTE 132    | CRM TRESPASS TO VEHICLE |
| 190059473          | 7/14/2019 | 74XX TIMSBURY CT  | THEFT \$500 AND UNDER   |

#### Elysian Fields Crimes Reported to FBI

| <b>Case Number</b> | Date       | Location                | Crime Description            |
|--------------------|------------|-------------------------|------------------------------|
| 190059584          | 7/15/2019  | 75XX KORBEL DR          | THEFT \$500 AND UNDER        |
| 190072486          | 8/22/2019  | 72XX ROUTE 132          | MTR VEH THEFT                |
| 190075693          | 9/2/2019   | ROUTE 132 / VINEYARD DR | IN STATE WARRANT             |
| 190080740          | 9/19/2019  | 75XX ROUTE 132          | FRAUD                        |
| 190088133          | 10/15/2019 | 75XX KORBEL DR          | DECEPTIVE PRACTICE           |
| 190088539          | 10/16/2019 | 15XX VINEYARD DR        | JUVENILE CASE                |
| 190093548          | 11/3/2019  | ROUTE 132 / VINEYARD DR | POSSESSION CANNABIS OVER 10G |
| 190094610          | 11/6/2019  | 76XX MERLOT CT          | JUVENILE CASE                |
| 190095133          | 11/8/2019  | 13XX ALMADEN LN         | MTR VEH THEFT                |
| 190099811          | 11/27/2019 | 75XX ROUTE 132          | FRAUD                        |
| 190102676          | 12/8/2019  | 15XX WOODBURY CIR       | CRIM DMG TO PROPERTY         |