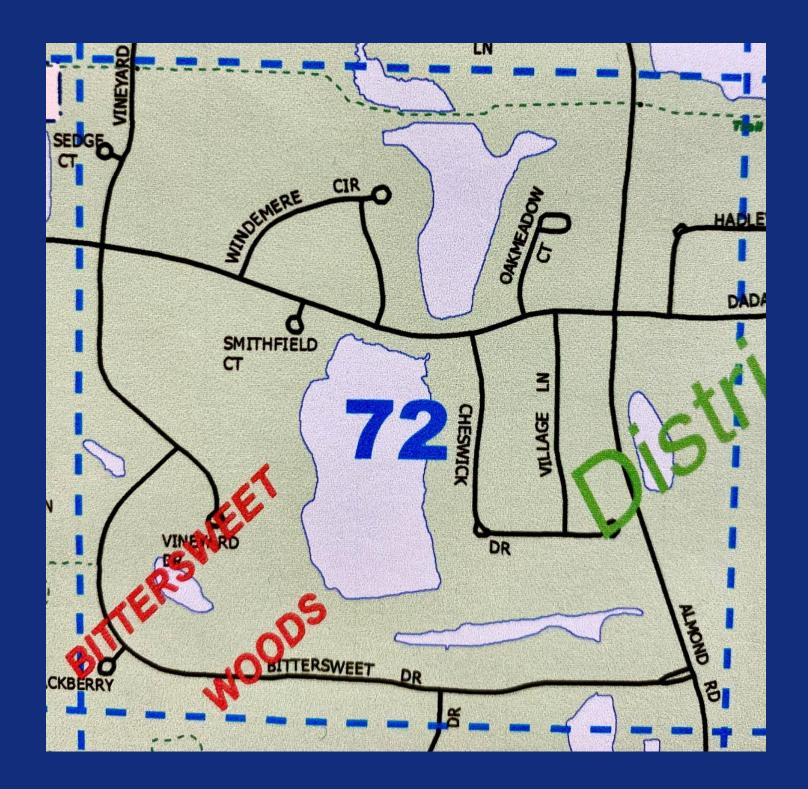

# Bittersweet

| Bittersweet              | 2015   | 2016   | 2017   | 2018   | 2019   | Totals | Average |
|--------------------------|--------|--------|--------|--------|--------|--------|---------|
| Calls for Service        | 534    | 454    | 452    | 434    | 462    | 1,802  | 467     |
| Auto/Vehicle Burglary    | 0      | 0      | 8      | 1      | 0      | 9      | 2       |
| Criminal Damage          | 0      | 2      | 0      | 0      | 0      | 2      | 0       |
| Criminal Defacement      | 2      | 0      | 0      | 0      | 0      | 0      | 0       |
| Domestic Battery/Dispute | 2      | 4      | 9      | 2      | 0      | 15     | 3       |
| Fireworks Complaints     | 0      | 1      | 0      | 1      | 0      | 2      | 0       |
| Misch. Conduct           | 3      | 2      | 2      | 0      | 0      | 4      | 1       |
| Reckless Driving         | 3      | 3      | 0      | 1      | 3      | 7      | 2       |
| Residential Burglary     | 2      | 0      | 0      | 1      | 1      | 2      | 1       |
| Suspicious Persons/Autos | 16     | 13     | 29     | 20     | 16     | 78     | 19      |
| Theft                    | 1      | 1      | 8      | 0      | 1      | 10     | 2       |
| Traffic Crashes          | 7      | 9      | 9      | 10     | 18     | 46     | 11      |
| Traffic Related          | 294    | 212    | 190    | 196    | 298    | 896    | 238     |
| IUCR cases               | 11     | 17     | 28     | 8      | 10     | 63     | 15      |
| Beat 72 IUCR %           | 2%     | 4%     | 6%     | 2%     | 2%     |        | 3%      |
| Village-wide             |        |        |        |        |        |        |         |
| Village-wide calls       | 71,800 | 67,219 | 63,701 | 71,241 | 73,880 |        | 69,568  |
| Village-wide IUCR        | 3,531  | 3,391  | 3,175  | 2,914  | 2,718  |        | 3,146   |
| Village-wide             | 5%     | 5%     | 5%     | 4%     | 5%     |        | 5%      |

#### Bittersweet Crimes Reported to FBI

| Case Number | Date       | Location                   | Crime Description          |
|-------------|------------|----------------------------|----------------------------|
| 190006954   | 1/25/2019  | 10XX VILLAGE LN            | IDENTITY THEFT             |
| 190026088   | 4/1/2019   | ALMOND RD / DADA DR        | SUSPEND, REVOKE LICENSE    |
| 190034137   | 4/29/2019  | 73XX BITTERSWEET DR        | FRAUD                      |
| 190038576   | 5/14/2019  | DADA DR / ALMOND RD        | JUVENILE CASE              |
| 190041650   | 5/23/2019  | 75XX BITTERSWEET DR        | FRAUD                      |
| 190043401   | 5/29/2019  | DADA DR / CHESWICK DR      | NO DRIVERS LICENSE         |
| 190064218   | 7/28/2019  | ALMOND RD / BITTERSWEET DR | OBSTRUCTING IDENTIFICATION |
| 190094767   | 11/7/2019  | 12XX VINEYARD DR           | THEFT \$500 AND UNDER      |
| 190096413   | 11/13/2019 | ALMOND RD / BITTERSWEET DR | CRIM DMG TO PROPERTY       |
| 190103418   | 12/11/2019 | 11XX OAKMEADOW CT          | RESIDENTIAL BURGLARY       |