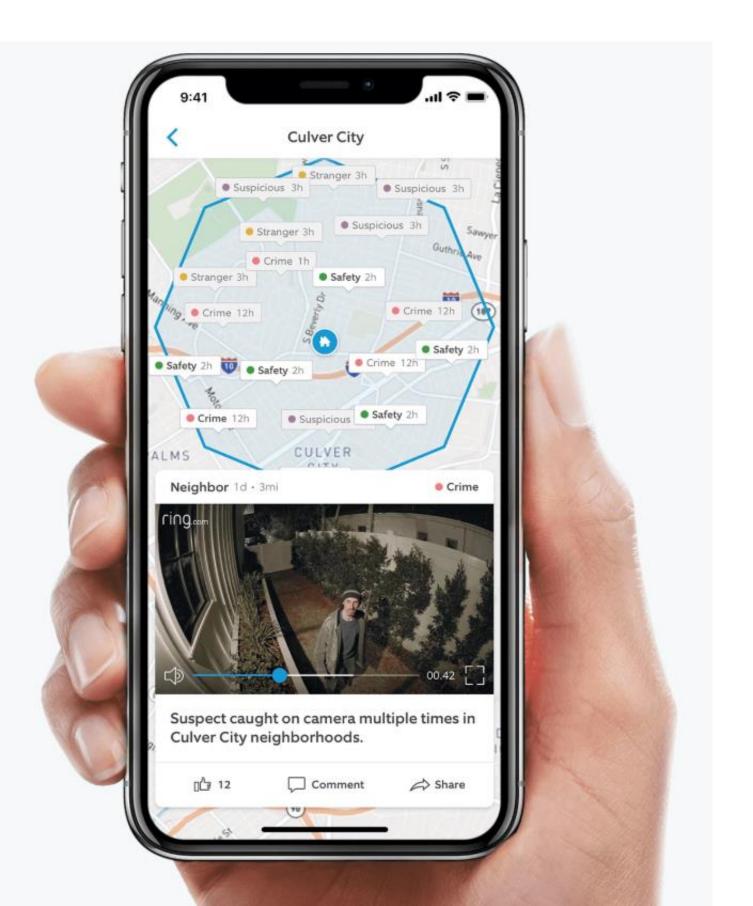

# Neighbors App by Ring

# CRIME PREVENTION EVOLVES WITH TECHNOLOGY

- Communication app for crime and safety only
- Free for all users
- Do NOT need to own a Ring device
- Sends you alerts based on a radius around your home
- Share alerts, photos and videos with neighbors
- Gurnee Police can send notifications about recent crime
- Gurnee Police CANNOT watch "live-stream" videos
- You can share videos with Gurnee Police for investigation