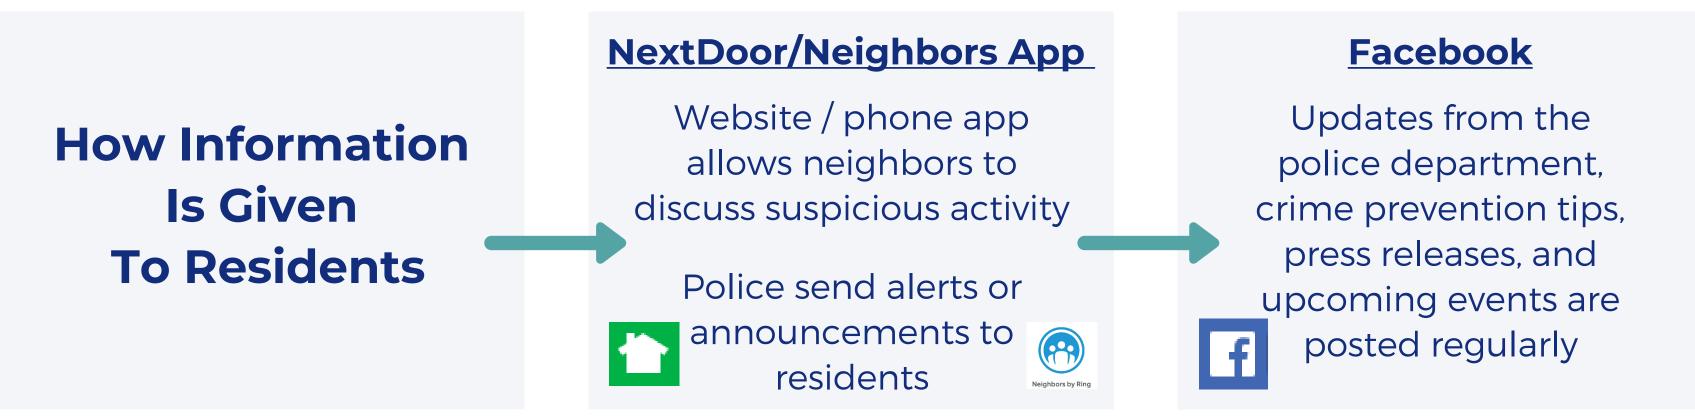

# Neighbors App by Ring

# CRIME PREVENTION EVOLVES WITH TECHNOLOGY

- Communication app for crime and safety only
- Free for all users
- Do NOT need to own a Ring device
- Sends you alerts based on a radius around your home
- Share alerts, photos and videos with neighbors
- Gurnee Police can send notifications about recent crime
- Gurnee Police CANNOT watch "live-stream" videos
- You can share videos with Gurnee Police for investigation