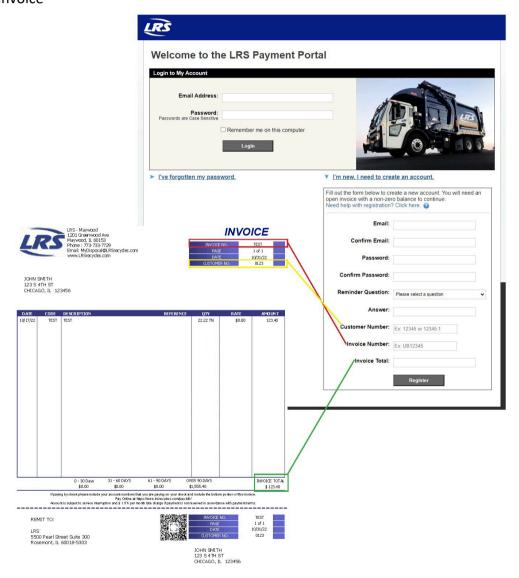

## How do I enroll in autopay?

- Visit us at LRSrecycles.com/Autopay-IL
- Click: "I'm New. I need to create an account."
- Populate the email, password, and reminder question/answer fields
- Enter your *account number, invoice number, and invoice total* located on your current LRS invoice